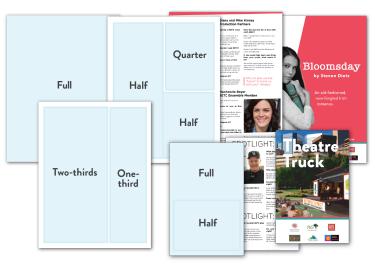

## **Advertising Opportunities**

Reach every audience member with your advertisement in our production programs. All advertising is full-color.

| Mainstage Productions         |                                | 1 Show | 2 Shows | 3 Shows | 4 shows |
|-------------------------------|--------------------------------|--------|---------|---------|---------|
| Full page advertisement       | 8.5w x 11h"<br>+ 1⁄8" bleed    | \$750  | \$1,450 | \$2,100 | \$2,700 |
| Two-thirds page advertisement | 4.9w x 10h"                    | \$600  | \$1,150 | \$1,650 | \$2,100 |
| Half page<br>advertisement    | 7.5w x 4.9h"<br>or 3.7w x 10h" | \$500  | \$900   | \$1,250 | \$1,550 |
| One-third page advertisement  | 2.4w x 10h"                    | \$450  | \$800   | \$1,100 | \$1,350 |
| Quartet page advertisement    | 3.7w x 4.9h"                   | \$400  | \$750   | \$1,050 | \$1,300 |

## Summer Theatre Truck

| Full page advertisement    | 5.5w x 8.5h"<br>+ %" bleed | \$1,200 |
|----------------------------|----------------------------|---------|
| Half page<br>advertisement | 5w x 3.875h"               | \$600   |